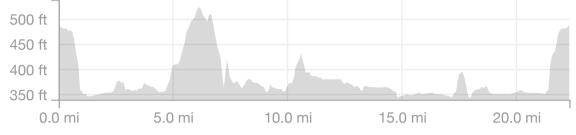

## Chinook 14

https://www.strava.com/routes/7906356

22.3mi 642ft Road
Distance Elevation Gain Ride Type

Est. Moving Time: 1:30:24

Route recommendations may be incomplete and/or inaccurate and may contain sections of private land and/or sections of terrain that could be challenging or hazardous. Always use your best judgement about the safety of road and trail conditions and follow traffic and property laws. Est. Moving Time based on your avg speed of 14.8 mi/h over last 4 weeks